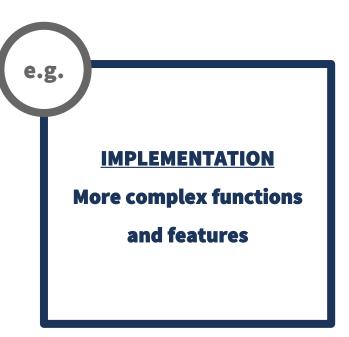

# ENHANCE [1]

Continued education to fine-tune skills to develop expertise

### **Product Expertise**

**Content Contribution** 